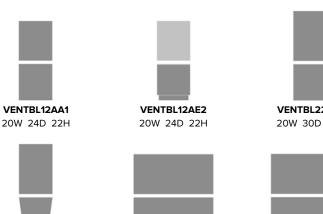

## Statement of Line

20W 30D 22H

VENTBL31AE1 48W 24D 18H

48W 24D 22H

48W 24D 22H

\*To see additional versions of this collection go to www.kwalu.com/product/ventiseri-end-table

6160 Peachtree Dunwoody Rd. Building C, Atlanta, GA 30328 1-877-MY-KWALU kwalu.com