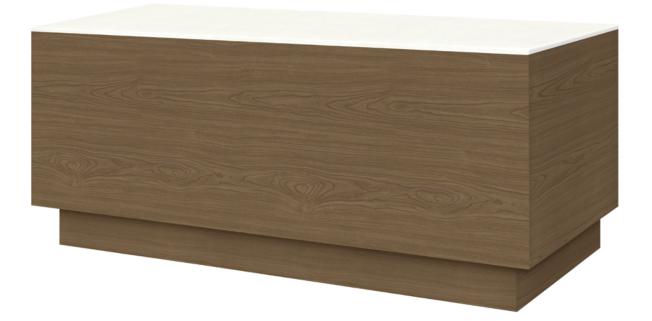

## Occasional Tables

KWalu. Furnishing the Future<sup>®</sup>

Kwalu's Ventiseri Collection incorporates modern lines, giving a sleek and finished feel to these Italian-inspired cube tables. Contemporary in style, these rectangular occasional tables can be used as coffee tables and/ or side tables and are available in three sizes and two heights. The optional plinth base creates a more defined base.

Model: VENTBL32AE2 48W 24D 22H

**Durable Finish** Kwalu's proprietary finish doesn't have any of the drawbacks of wood. The finish is moisture impervious, easy to clean and maintenance-free.

Corian®/ Hanex®/ Krion® Тор Corian®/ Hanex®/ Krion® tops are available for Ventiseri End Tables except size 20"W x 30"D x 22"H.